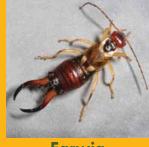

Billbug

B,E,H

OR

**Controls Fire Ants** 

**Earwig** A,I,J

Cockroach

A,D,F,J,K

Fire Ant B,D,H,I,J